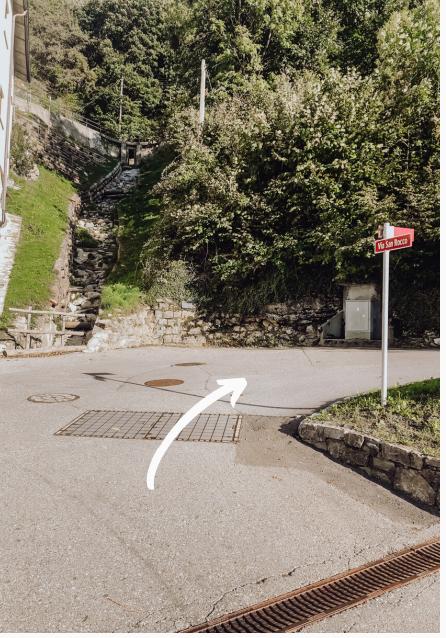

## Keep right

The only way is up, so believe it or not, that's the way!

Follow the sharp turn to the right.

## Shake it baby

After approx. 300m of a somewhat bumpy uphill drive, there is a sign in the direction of Uggine.

See the playground?

That's our street.
You're almost there!

- washing machine
- washing tabs
- shampoo & conditioner
- hair dryer
- towels
- bathrobes
- outdoor shower
- hand steamer