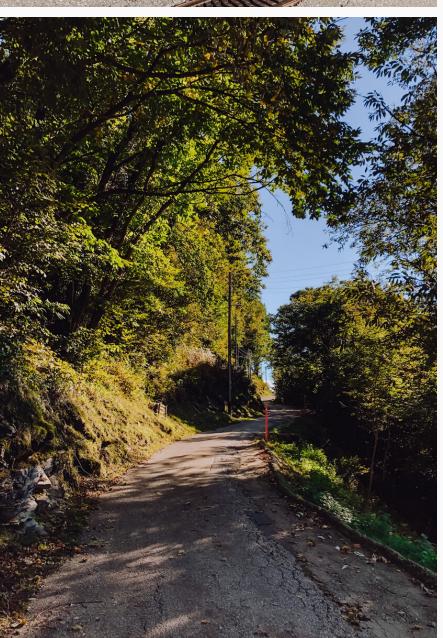

## Shake it baby

After approx. 300m of a somewhat bumpy uphill drive, there is a sign in the direction of Uggine.

See the playground?

That's our street.
You're almost there!

- washing machine
- washing tabs
- shampoo & conditioner
- hair dryer
- towels
- bathrobes
- outdoor shower
- hand steamer