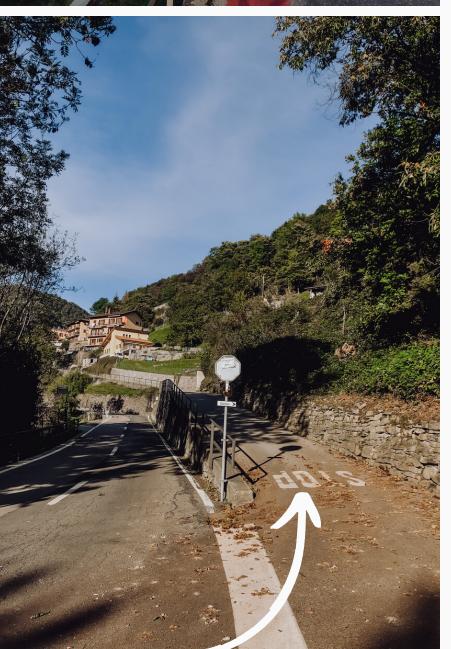

#### Cabbio

After the sign to Cabbio, please follow the sign "Cimitero" and go up to the right.

## Keep right

The only way is up, so believe it or not, that's the way!

Follow the sharp turn to the right.