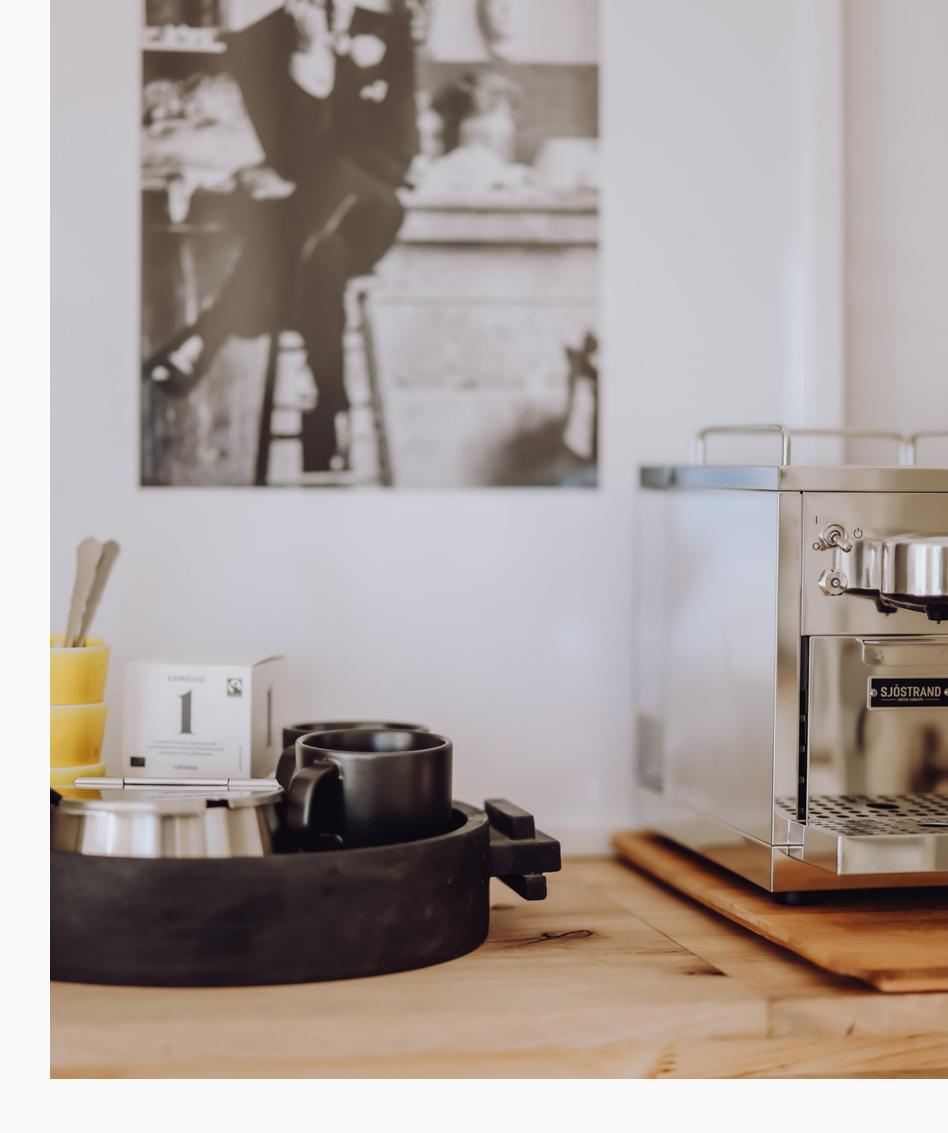

- full coffee delight: coffee machine with capsules, moka machine, filter coffee brewer
- dishwasher
- fridge with freezer
- tea selection by Sirocco
- essentials for cooking like olive oil, sea salt, pepper etc.
- of course: pasta & sugo
- house bar with a selection of finest gins, tonics, whiskeys and vodka