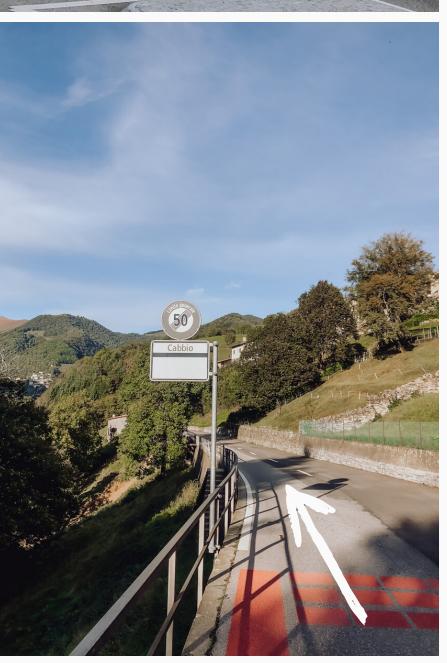

#### Cabbio

After the sign to Cabbio, please follow the sign "Cimitero" and go up to the right.

## Keep right

The only way is up, so believe it or not, that's the way!

Follow the sharp turn to the right.