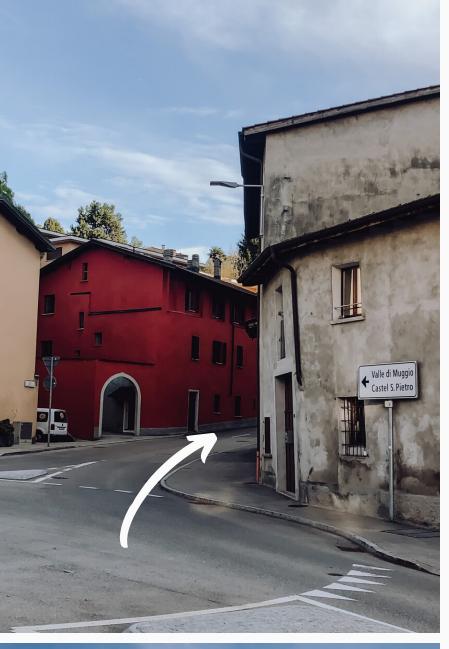

### FIRST THINGS FIRST

This is important! The navigation system thinks it's smart and wants to lead you over a shorter, but narrower way to us and believe us, you don't want that. So f\* the system! And please please search for 6837, Bruzella in the navigation system and follow that street first before moving on to your final destination.