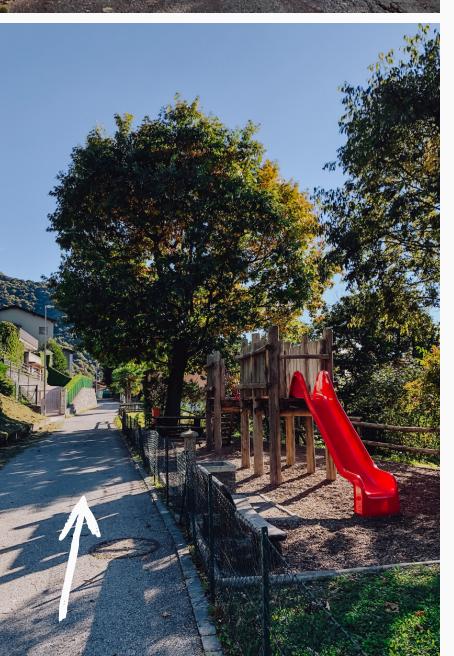

## Shake it baby

After approx. 300m of a somewhat bumpy uphill drive, there is a sign in the direction of Uggine.

See the playground?

That's our street.
You're almost there!

- washing machine
- washing tabs
- shampoo & conditioner
- hair dryer
- towels
- bathrobes
- outdoor shower
- hand steamer